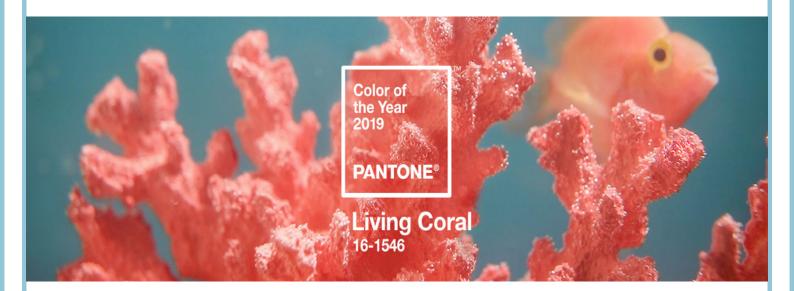

#### PANTONE 16-1546 Living Coral

An animating and life-affirming coral hue with a golden undertone that energizes and enlivens with a softer edge. Vibrant, yet mellow PANTONE 16-1546 Living Coral embraces us with warmth and nourishment to provide comfort and buoyancy in our continually shifting environment. Vibrant, yet mellow PANTONE 16-1546 Living Coral embraces us with warmth and nourishment to provide comfort and buoyancy in our continually shifting environment. PANTONE 16-1546 Living Coral emits the desired, familiar, and energizing aspects of color found in nature. In its glorious, yet unfortunately more elusive, display beneath the sea, this vivifying and effervescent color mesmerizes the eye and mind. Lying at the center of our naturally vivid and chromatic ecosystem, PANTONE Living Coral is evocative of how coral reefs provide shelter to a diverse kaleidoscope of color.