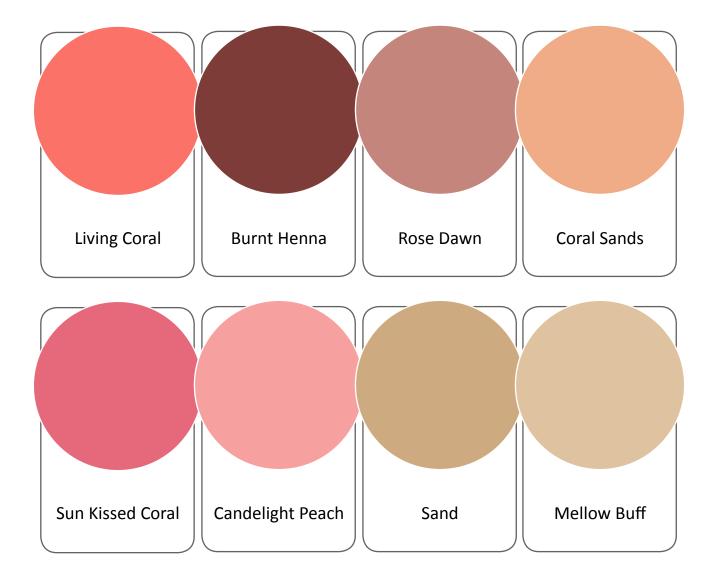

### **# SYMPATICO**

Paying homage to skin tones around the world and the shades we use to enhance our complexions; Sympatico is comprised of a beautiful array of colors that humanize; fusing together a panoply of international skin tones with those soft and warm colors we layer on to create that healthy glow.