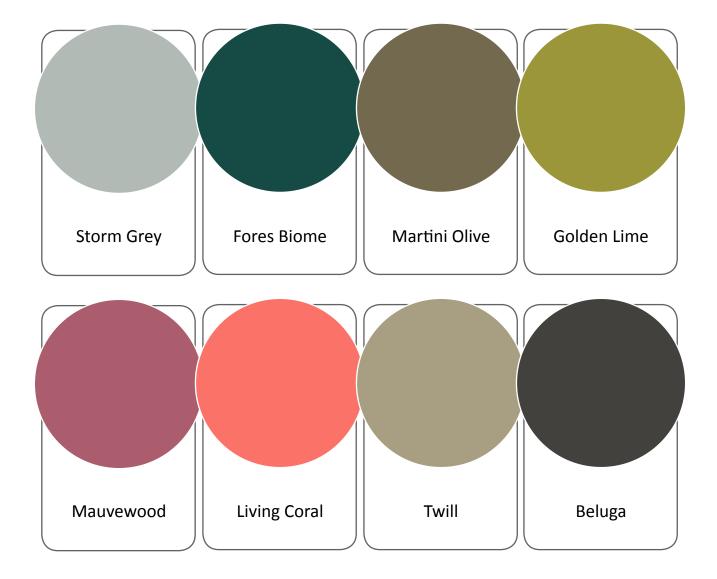

# **Color Harmonies**

### **# SHIMMERING SUNSET**

Bold and brilliant, a palette evocative of the dazzling portrait of color splashed across the sky as the sun rises and sets, one where PANTONE Living Coral energizes and enlivens, adding to our feelings of pleasurable warmth.