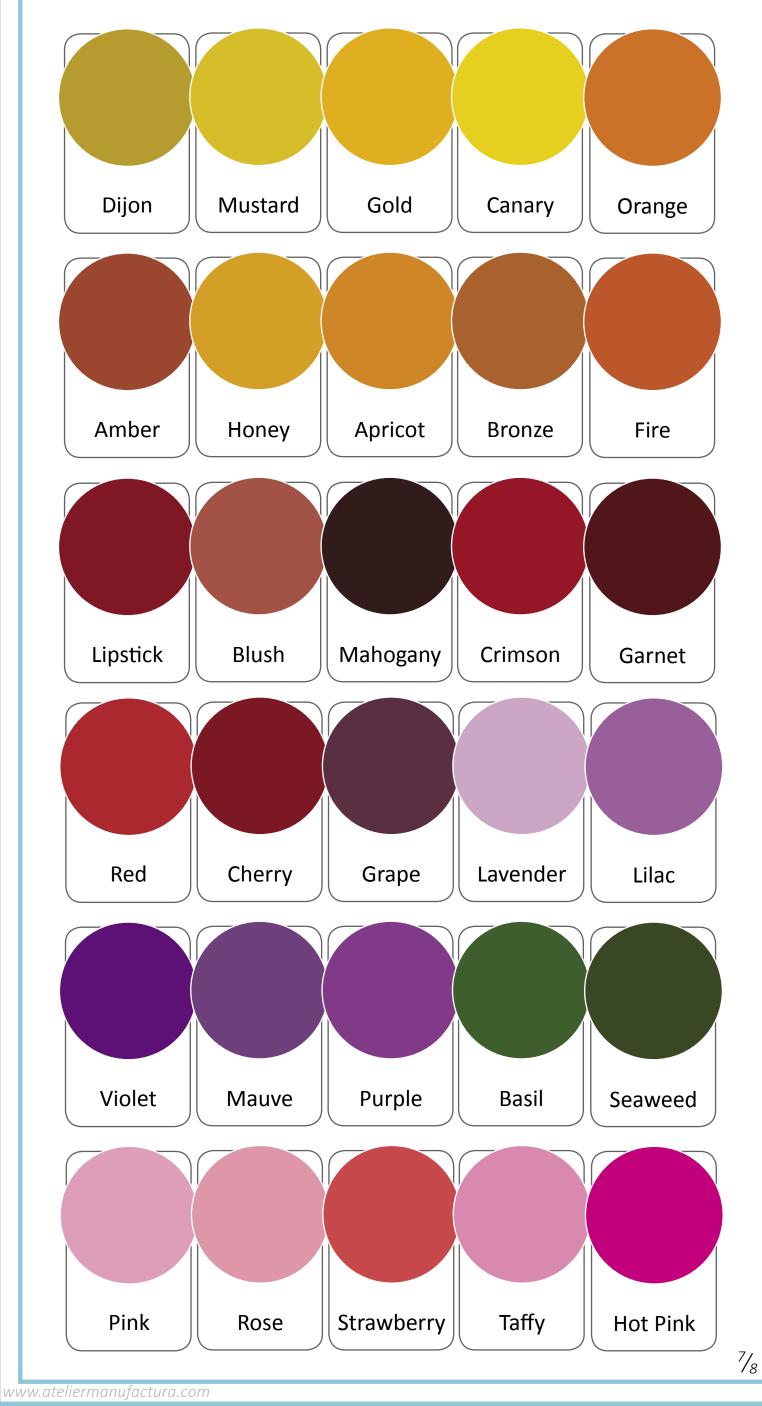

e PANTONE Living Coral energizes and enlivens, adding to our feelings of pleasurable warmth.



4/8

# **Color Harmonies**

### **# SYMPATICO**

Paying homage to skin tones around the world and the shades we use to enhance our complexions; Sympatico is comprised of a beautiful array of colors that humanize; fusing together a panoply of international skin tones with those soft and warm colors we layer on to create that healthy glow.



<sup>5</sup>/8

### **Color Harmonies**

### **# TRIPPY**

A palette of hallucinogenic shades with dizzying effects, the wildly hedonistic color range we see in Trippy is pure and unadulterated; an exuberant range of joyful color that speaks to irrepressible fun and spontaneity that includes the life affirming PANTONE Living Coral.



6/8

# Color Harmonies



# Pantone Color Palette #2