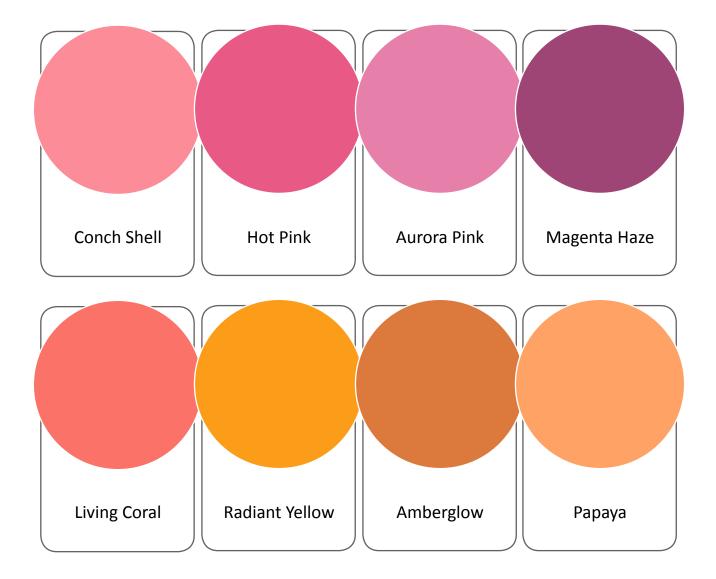

### **# FOCAL POINT**

Immediately drawing our attention like a beacon of light, PANTONE Living Coral warmly engages, vivifying the palette as it becomes the focal point in this understated and upscale, composed and cool color grouping.