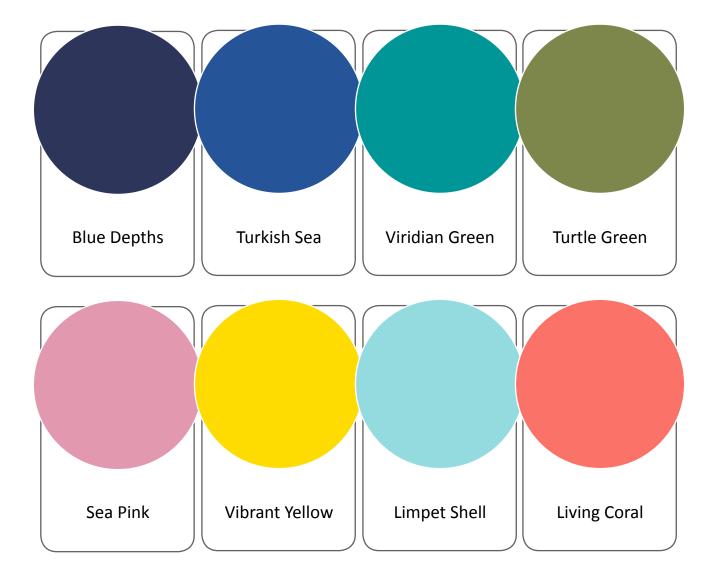

### **Color Harmonies**

### **# FOCAL POINT**

Immediately drawing our attention like a beacon of light, PANTONE Living Coral warmly engages, vivifying the palette as it becomes the focal point in this understated and upscale, composed and cool color grouping.