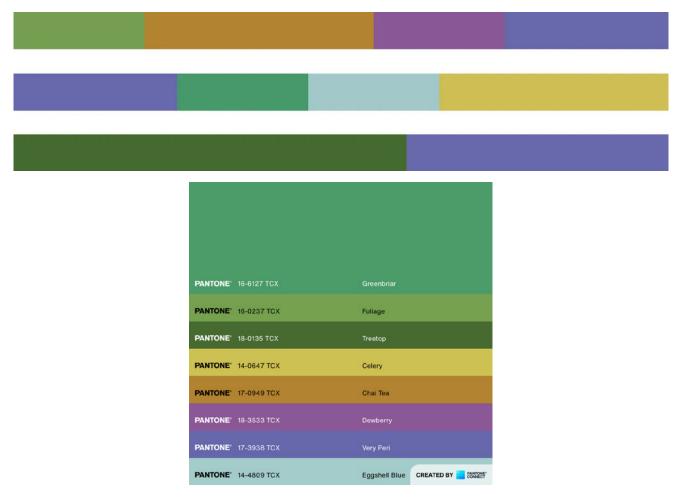

### # WELLSPRING

A holistic and harmonious blend of nature infused shades, Wellspring highlights the compatibility of the greens with good-natured PANTONE 17-3938 Very Peri, and the health-giving properties of these deliciously subtle and nourishing hues.