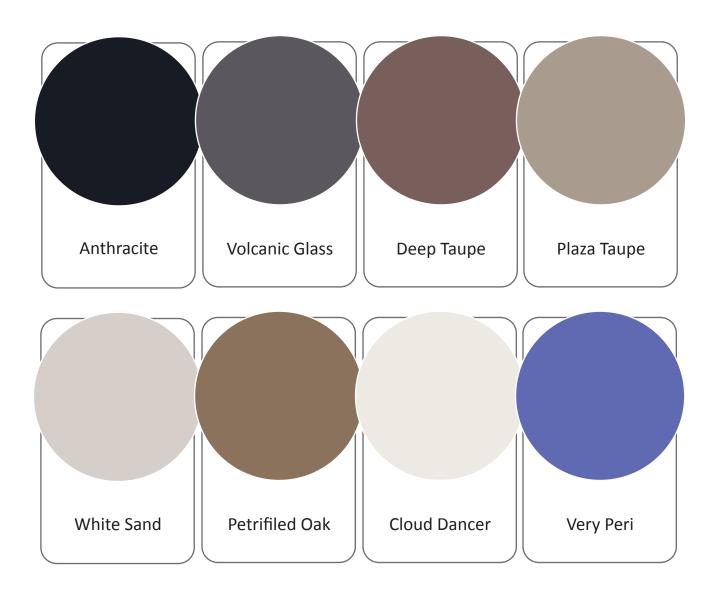

### # THE STAR OF THE SHOW

The dynamic presence of PANTONE 17-3938 Very Peri comes through in The Star of the Show, as we surround this happiest and warmest of all the blue hues with a palette of classics and neutrals whose essence of elegance and understated stylishness convey a message of timeless sophistication.