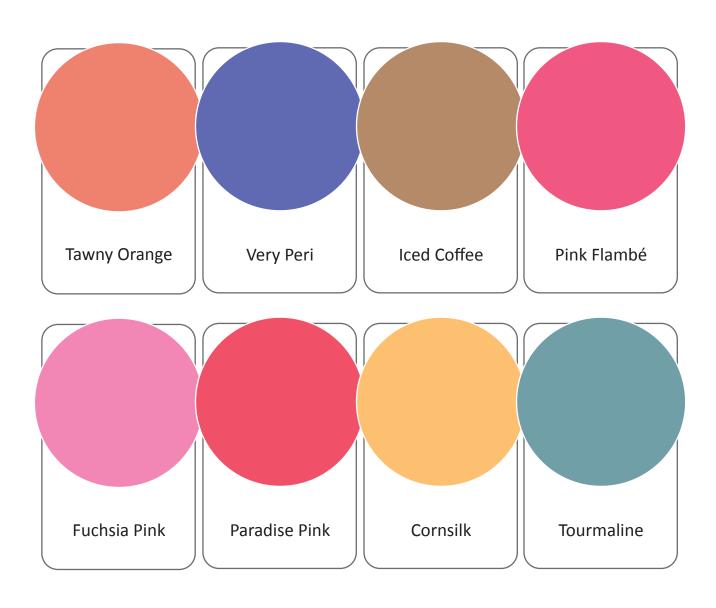

### # THE STAR OF THE SHOW

The dynamic presence of PANTONE 17-3938 Very Peri comes through in The Star of the Show, as we surround this happiest and warmest of all the blue hues with a palette of classics and neutrals whose essence of elegance and understated stylishness convey a message of timeless sophistication.