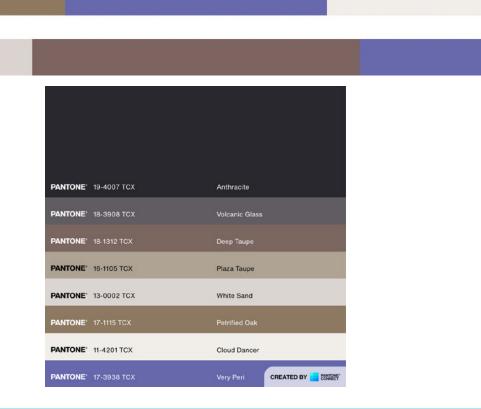

### # THE STAR OF THE SHOW

The dynamic presence of PANTONE 17-3938 Very Peri comes through in The Star of the Show, as we surround this happiest and warmest of all the blue hues with a palette of classics and neutrals whose essence of elegance and understated stylishness convey a message of timeless sophistication.