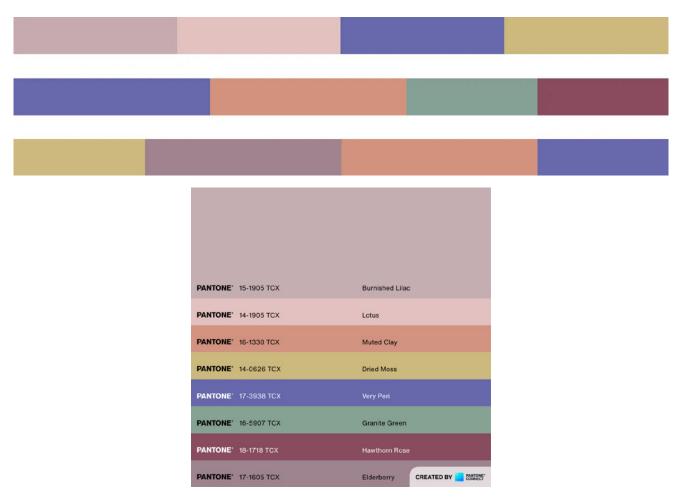

#### # BALANCING ACT

Balancing Act is a complementary palette of color whose natural balance of warm and cool tones support and enhance one other. The brilliance of PANTONE 17-3938 Very Peri is intensified within this artfully calibrated palette, injecting a feeling of liveliness and visual vibration.

### # WELLSPRING

A holistic and harmonious blend of nature infused shades, Wellspring highlights the compatibility of the greens with good-natured PANTONE 17-3938 Very Peri, and the health-giving properties of these deliciously subtle and nourishing hues.

### # THE STAR OF THE SHOW

The dynamic presence of PANTONE 17-3938 Very Peri comes through in The Star of the Show, as we surround this happiest and warmest of all the blue hues with a palette of classics and neutrals whose essence of elegance and understated stylishness convey a message of timeless sophistication.

### **# AMUSEMENTS**

Amusements, a joyous and whimsical color story of irrepressible fun and spontaneity is amplified by the carefree confidence and joyful attitude of PANTONE 17-3938 Very Peri, a twinkling blue hue whose playfulness emboldens uninhibited expression and experimentation.