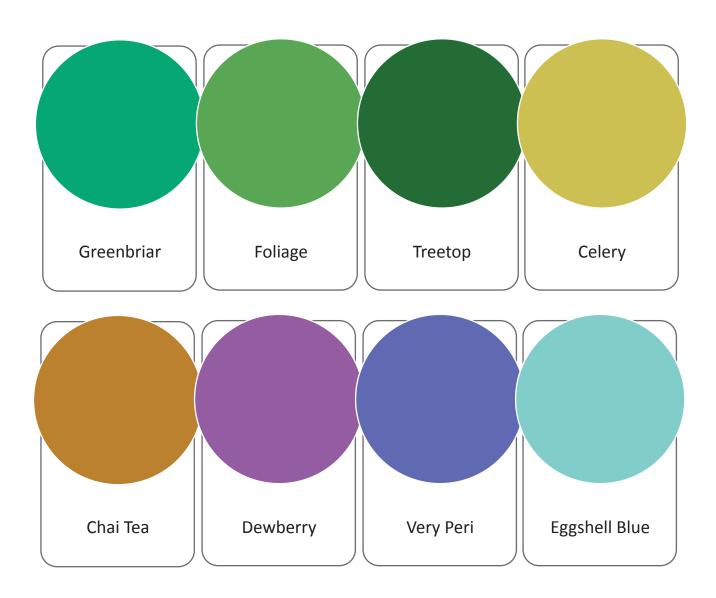

### # WELLSPRING

A holistic and harmonious blend of nature infused shades, Wellspring highlights the compatibility of the greens with good-natured PANTONE 17-3938 Very Peri, and the health-giving properties of these deliciously subtle and nourishing hues.