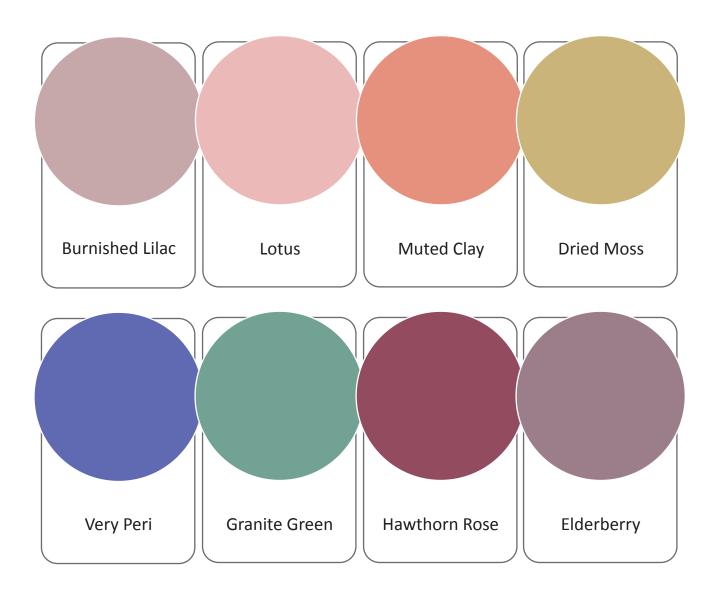

#### # BALANCING ACT

Balancing Act is a complementary palette of color whose natural balance of warm and cool tones support and enhance one other. The brilliance of PANTONE 17-3938 Very Peri is intensified within this artfully calibrated palette, injecting a feeling of liveliness and visual vibration.

### # WELLSPRING

A holistic and harmonious blend of nature infused shades, Wellspring highlights the compatibility of the greens with good-natured PANTONE 17-3938 Very Peri, and the health-giving properties of these deliciously subtle and nourishing hues.

### # THE STAR OF THE SHOW

The dynamic presence of PANTONE 17-3938 Very Peri comes through in The Star of the Show, as we surround this happiest and warmest of all the blue hues with a palette of classics and neutrals whose essence of elegance and understated stylishness convey a message of timeless sophistication.

### **# AMUSEMENTS**

Amusements, a joyous and whimsical color story of irrepressible fun and spontaneity is amplified by the carefree confidence and joyful attitude of PANTONE 17-3938 Very Peri, a twinkling blue hue whose playfulness emboldens uninhibited expression and experimentation.