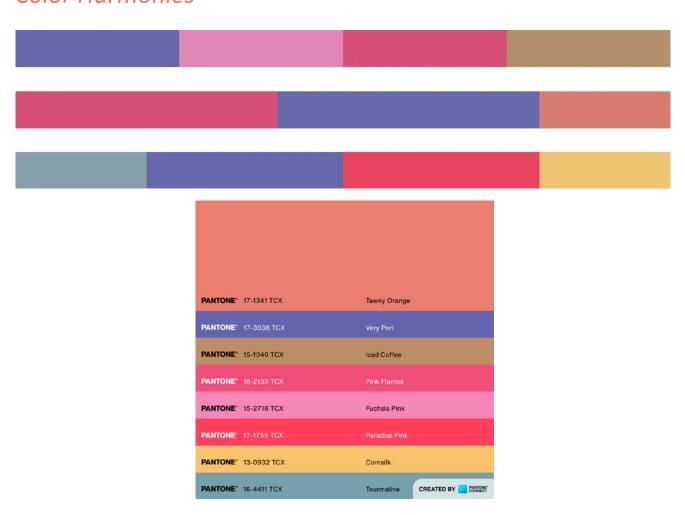

### ANNOUNCING THE PANTONE COLOR OF THE YEAR 2022 PANTONE Very Peri

"We are living in transformative times. PANTONE 17-3938 Very Peri is a symbol of the global zeitgeist of the moment and the transition we are going through. As we emerge from an intense period of isolation, our notions and standards are changing, and our physical and digital lives have merged in new ways. Digital design helps us to stretch the limits of reality, opening the door to a dynamic virtual world where we can explore and create new color possibilities. Pantone Very Peri displays a spiritely, joyous attitude and dynamic presence that encourages creativity and imaginative expressions." Leatrice Eiseman, Executive Director of the Pantone Color Institute.